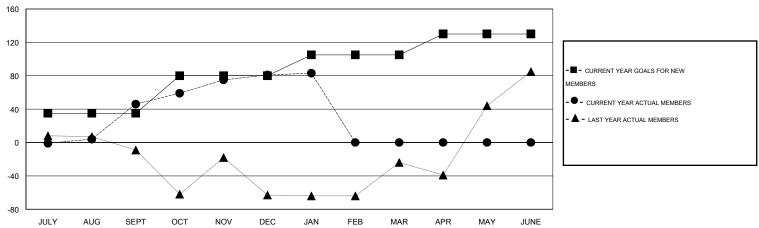

#### GOALS AND ACTUAL MEMBERS CUMULATIVE

| DROPPED CLUBS: 2 |    | 12 CLUBS OF 40 ADDED 1 OR MORE | GENDER DISTRIBUTION   |              |            |
|------------------|----|--------------------------------|-----------------------|--------------|------------|
|                  |    | NEW MEMBERS                    | MALE                  | 598 (68.42%) |            |
| DROPPED MEMBERS  |    |                                | FEMALE                | 276 (31.58%) |            |
|                  |    |                                |                       |              |            |
| DECEASED         | 1  | CLICK HERE FOR HEALTH          |                       |              | F77        |
| CLUB CANCELLED   | 25 | ASSESSMENT DATA                | FAMILY UNIT MEMBERS   |              | 577        |
| OTHER            | 69 |                                | HEAD OF HOUSEHOLD     |              | 167<br>410 |
| TOTAL            | 95 |                                | NON-HEAD OF HOUSEHOLD |              |            |

## LOCATION PAKISTAN

GMT CA 6

|                       |                  | Clubs               |                            |                             | Members               |                    |                    |                              |                             |  |
|-----------------------|------------------|---------------------|----------------------------|-----------------------------|-----------------------|--------------------|--------------------|------------------------------|-----------------------------|--|
| RESULTS FOR 2013-2014 |                  |                     |                            |                             | RESULTS FOR 2013-2014 |                    |                    |                              |                             |  |
| QUARTER               | NEW CLUB<br>GOAL | ACTUAL NEW<br>CLUBS | ACTUAL<br>DROPPED<br>CLUBS | ACTUAL NET<br>GAIN/<br>LOSS | QUARTER               | NEW MEMBER<br>GOAL | ACTUAL NEW MEMBERS | ACTUAL<br>DROPPED<br>MEMBERS | ACTUAL NET<br>GAIN/<br>LOSS |  |
| JULY/AUG/SEPT         | 1                | 2                   | 0                          | 2                           | JULY/AUG/SEPT         | 35                 | 64                 | 18                           | 46                          |  |
| OCT/NOV/DEC           | 2                | 1                   | 2                          | -1                          | OCT/NOV/DEC           | 45                 | 105                | 70                           | 35                          |  |
| JAN/FEB/MAR           | 1                | 0                   | 0                          | 0                           | JAN/FEB/MAR           | 25                 | 9                  | 7                            | 2                           |  |
| APR/MAY/JUNE          | 1                | 0                   | 0                          | 0                           | APR/MAY/JUNE          | 25                 | 0                  | 0                            | 0                           |  |