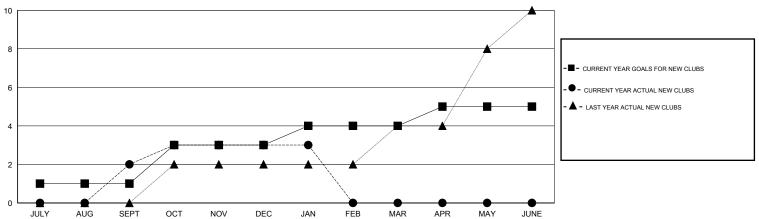

#### GOALS AND ACTUAL NEW CLUBS CUMULATIVE

## LOCATION PAKISTAN

GMT CA 6

|                       |                  | Clubs               |                            |                             | Members               |                    |                    |                              |                             |  |
|-----------------------|------------------|---------------------|----------------------------|-----------------------------|-----------------------|--------------------|--------------------|------------------------------|-----------------------------|--|
| RESULTS FOR 2013-2014 |                  |                     |                            |                             | RESULTS FOR 2013-2014 |                    |                    |                              |                             |  |
| QUARTER               | NEW CLUB<br>GOAL | ACTUAL NEW<br>CLUBS | ACTUAL<br>DROPPED<br>CLUBS | ACTUAL NET<br>GAIN/<br>LOSS | QUARTER               | NEW MEMBER<br>GOAL | ACTUAL NEW MEMBERS | ACTUAL<br>DROPPED<br>MEMBERS | ACTUAL NET<br>GAIN/<br>LOSS |  |
| JULY/AUG/SEPT         | 1                | 2                   | 0                          | 2                           | JULY/AUG/SEPT         | 35                 | 64                 | 18                           | 46                          |  |
| OCT/NOV/DEC           | 2                | 1                   | 2                          | -1                          | OCT/NOV/DEC           | 45                 | 105                | 70                           | 35                          |  |
| JAN/FEB/MAR           | 1                | 0                   | 0                          | 0                           | JAN/FEB/MAR           | 25                 | 9                  | 7                            | 2                           |  |
| APR/MAY/JUNE          | 1                | 0                   | 0                          | 0                           | APR/MAY/JUNE          | 25                 | 0                  | 0                            | 0                           |  |